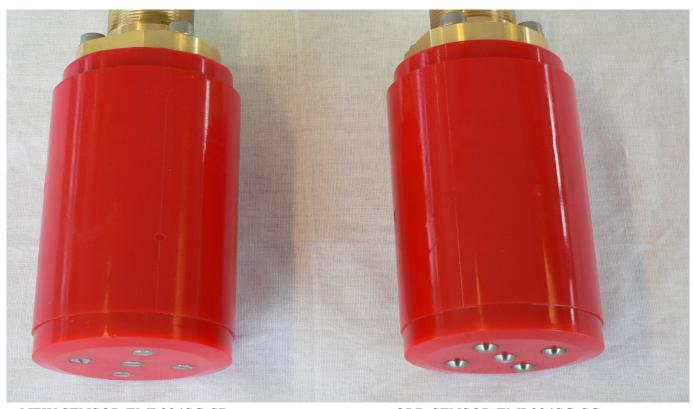

## New version of EML224 sensors

The new design improves the following factors.

- A) Flush pins The pins are now truly flush to reduce damage by objects scraping.
- B) New power supply, allowing the sensor unit to be powered by voltages right down to 15V.

The new version is 100% compatible with the old in fit, form and function.

The new version is implemented starting at serial number 111000.

**NEW SENSOR EML224SG-SD** 

**OLD SENSOR EML224SG-SC** 

New Part numbers valid from February 2011